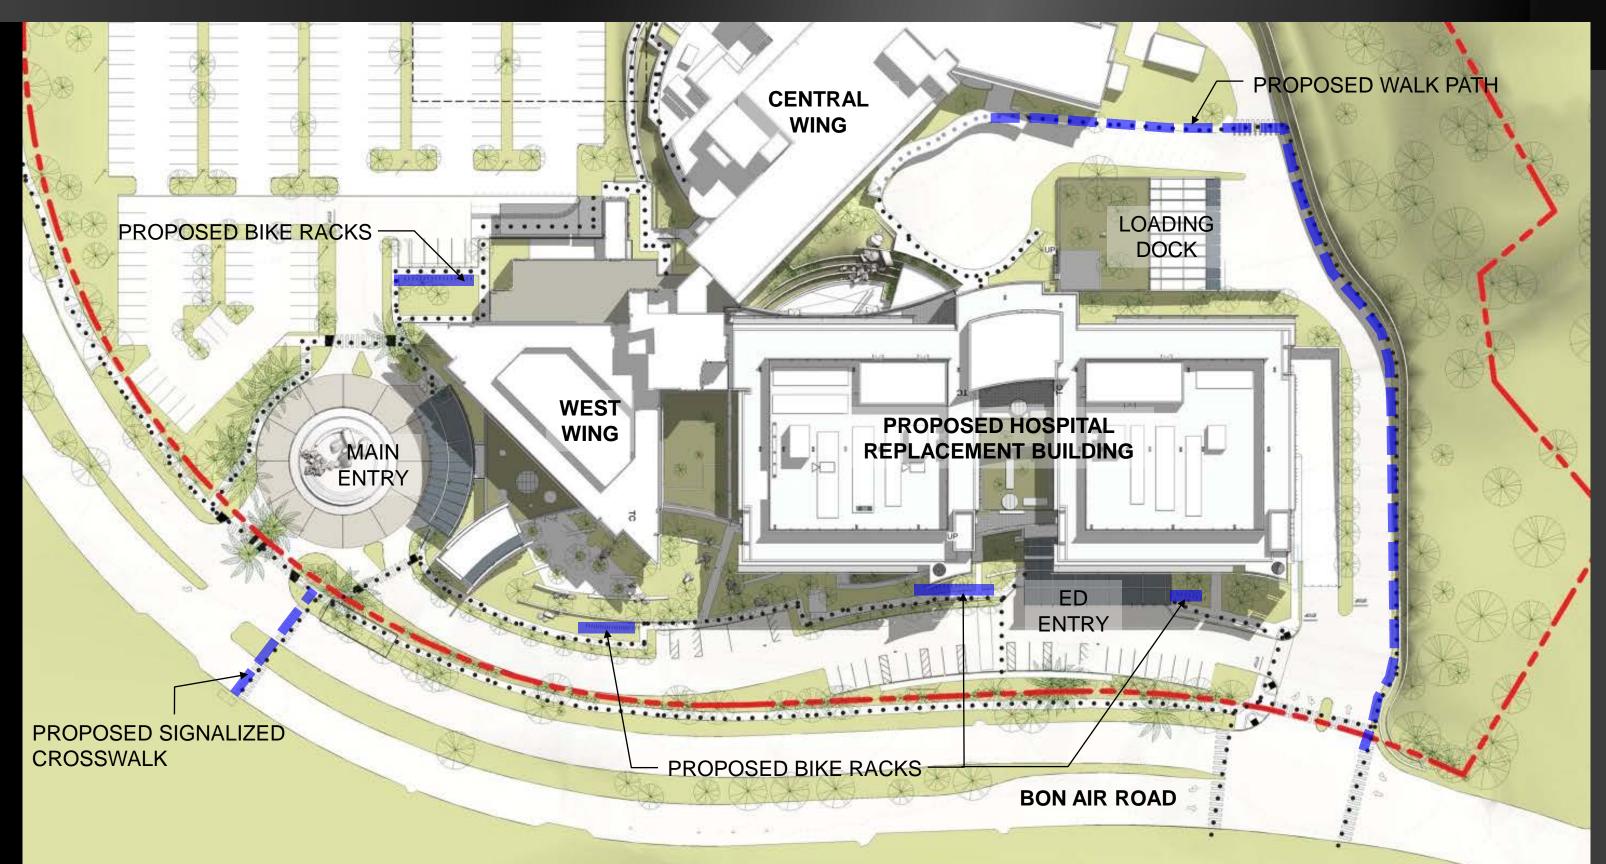

## Marin General Site Development Modifications

- Site Design is currently at 95% Design Development
- Marin Design Review Board Site Related Comments
  - Addition of Pedestrian Sidewalk @Hillside Parking Structure Roadway
  - Revised Two Tier Retaining Wall / Landscape Scheme @ Hillside Parking Structure Roadway
- Hillside Parking Structure Entrance & South Entrance **Coordinated For Consistency**
- Proposed Signalized Pedestrian Crossing At Main West Wing Entrance (Draft Form)
- Temporary and Future Bus Stops Have Been Adjusted Per County Input

## Marin General Site Development Modifications (Continued)

- Preliminary Pedestrian & Bicycle Circulation Has Been Provided (Draft Form)
- Required Vehicular Parking Counts Have Been Verified For Final **Condition and Interim Construction Phases**