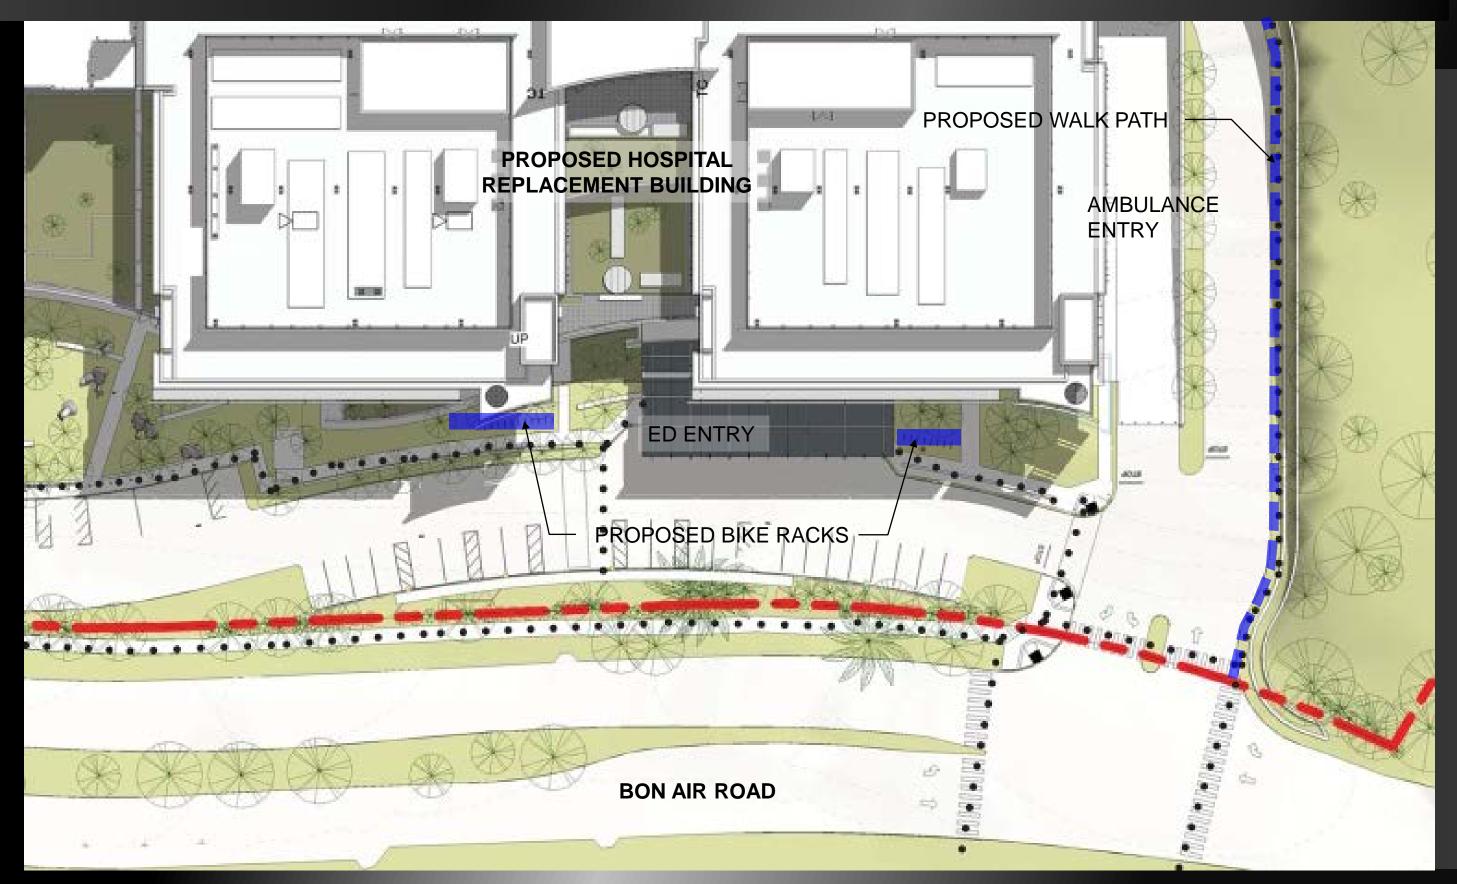

## Marin General Site Development Modifications

- Site Design is currently at 95% Design Development
- Marin Design Review Board Site Related Comments
  - Addition of Pedestrian Sidewalk @Hillside Parking Structure Roadway
  - Revised Two Tier Retaining Wall / Landscape Scheme @ Hillside Parking Structure Roadway
- Hillside Parking Structure Entrance & South Entrance **Coordinated For Consistency**
- Proposed Signalized Pedestrian Crossing At Main West Wing Entrance (Draft Form)
- Temporary and Future Bus Stops Have Been Adjusted Per County Input

## Marin General Site Development Modifications (Continued)

- Preliminary Pedestrian & Bicycle Circulation Has Been Provided (Draft Form)
- Required Vehicular Parking Counts Have Been Verified For Final **Condition and Interim Construction Phases**