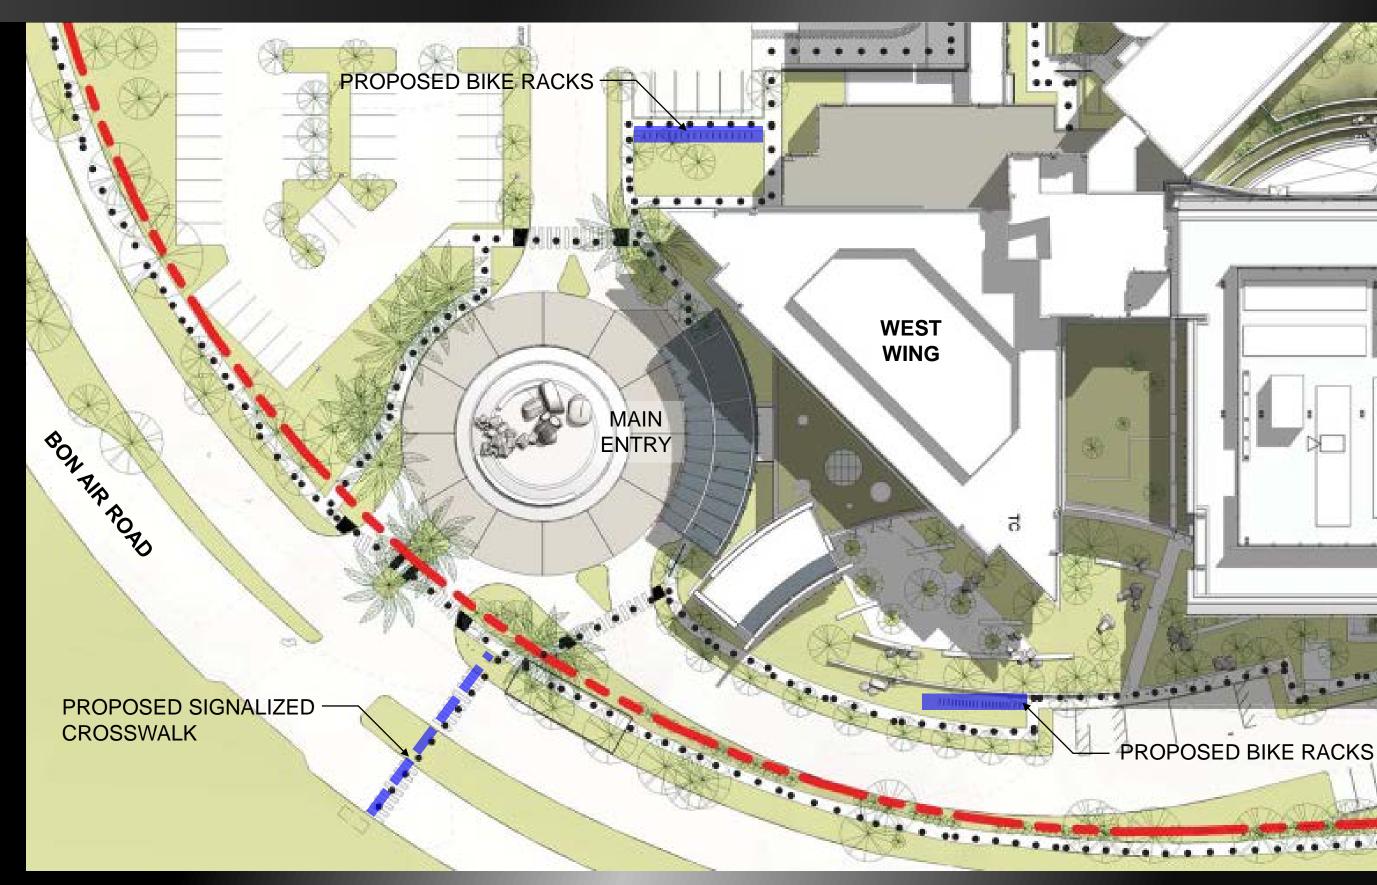

## Marin General Site Development Modifications

- Site Design is currently at 95% Design Development
- Marin Design Review Board Site Related Comments
  - Addition of Pedestrian Sidewalk @Hillside Parking Structure Roadway
  - Revised Two Tier Retaining Wall / Landscape Scheme @ Hillside Parking Structure Roadway
- Hillside Parking Structure Entrance & South Entrance **Coordinated For Consistency**
- Proposed Signalized Pedestrian Crossing At Main West Wing Entrance (Draft Form)
- Temporary and Future Bus Stops Have Been Adjusted Per County Input

## Marin General Site Development Modifications (Continued)

- Preliminary Pedestrian & Bicycle Circulation Has Been Provided (Draft Form)
- Required Vehicular Parking Counts Have Been Verified For Final **Condition and Interim Construction Phases**