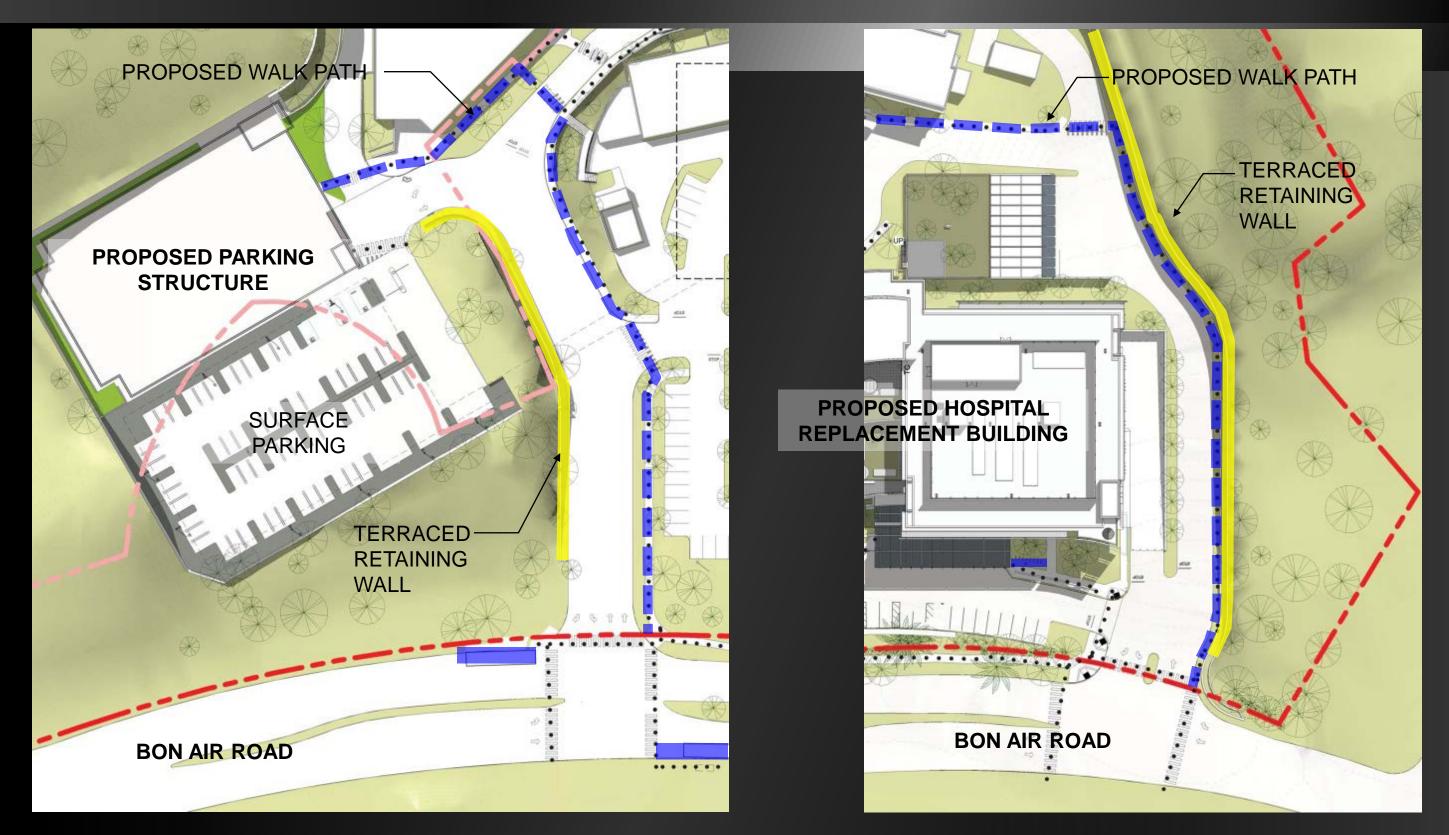

## Marin General Site Development Modifications

- Site Design is currently at 95% Design Development
- Marin Design Review Board Site Related Comments
  - Addition of Pedestrian Sidewalk @Hillside Parking Structure Roadway
  - Revised Two Tier Retaining Wall / Landscape Scheme @ Hillside Parking Structure Roadway
- Hillside Parking Structure Entrance & South Entrance **Coordinated For Consistency**
- Proposed Signalized Pedestrian Crossing At Main West Wing Entrance (Draft Form)
- Temporary and Future Bus Stops Have Been Adjusted Per County Input

## Marin General Site Development Modifications (Continued)

- Preliminary Pedestrian & Bicycle Circulation Has Been Provided (Draft Form)
- Required Vehicular Parking Counts Have Been Verified For Final **Condition and Interim Construction Phases**